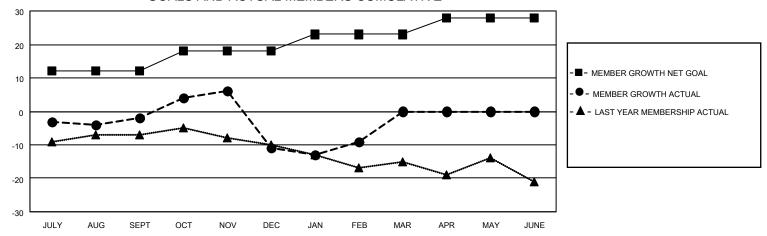

#### GOALS AND ACTUAL MEMBERS CUMULATIVE

| DROPPED CLUBS: 0 |    | 9 CLUBS OF 26 ADDED 1 OR<br>MORE NEW MEMBERS | GENDER DISTRIBUTION                |                              |  |
|------------------|----|----------------------------------------------|------------------------------------|------------------------------|--|
|                  |    | WORL NEW WILWIDERS                           | MALE<br>FEMALE                     | 292 (57.59%)<br>215 (42.41%) |  |
| DROPPED MEMBERS  |    |                                              | NON BINARY PREFER NOT TO ANSWER    | 0 (0.00%)<br>0 (0.00%)       |  |
| DECEASED         | 7  |                                              | FREFER NOT TO ANSWER               | 0 (0.0070)                   |  |
| CLUB CANCELLED   | 0  | CLICK HERE FOR CUMULATIVE                    | TOTAL FAMILY UNIT MEMBERS          | 80                           |  |
| OTHER            | 27 | MEMBERSHIP DATA                              |                                    |                              |  |
| TOTAL            | 34 |                                              | FAMILY MEMBERS PAYING HALF DUES 41 |                              |  |
|                  |    |                                              |                                    |                              |  |